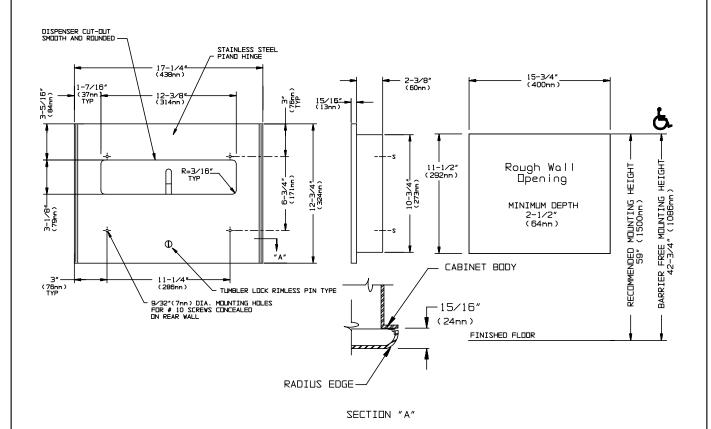

#### **SPECIFICATION**

Recess Mounted Toilet Seat Cover Dispenser shall hold and dispense 500 standard single or half-fold paper toilet seat covers contained in supply box. Cabinet and door shall be fabricated of alloy 18-8 stainless steel, type 304. Cabinet shall be 22 gauge, with a 1" (25mm) wide perimeter return to lay flat against wall. Full face door shall be 16 gauge and shall be free of miters, welding or open seams with 15/16" (24mm) square horizontal returns to wall and 3/4" rounded vertical edges. Door shall be attached to the edge of unit with a full length 3/16" (5mm) dia. stainless steel multi-staked piano hinge and shall be held closed with a rimless tumbler lock keyed alike to other ASI washroom equipment. Cover dispensing slot shall have a fully deburred flat edge for snag-free dispensing and user safety. Structural assembly of cabinet and door components shall be of welded construction and shall have no exposed fasteners or welded seams. All exposed surfaces shall have a  $N^0$ 4 satin finish.

## INSTALLATION

Unit is mounted in wall recess using  $N^0$  10 self tapping screws (by others). Mounting holes are provided in side and rear walls of cabinet and are accessible through door for installation. For compliance with ADA Accessibility Guidelines, unit should be installed so that center line of dispenser slot is 40''(1016mm) maximum above finished floor (AFF). Typical installation height for general utility is 46''(1168mm) from bottom of trim AFF (46-3/4''<1187mm> to bottom edge RWO AFF).

Rough Wall Opening (RWO) required is...... 15-3/4"W x 11-1/4"H x 2-5/8"D (400mm x 285mm x 67mm)